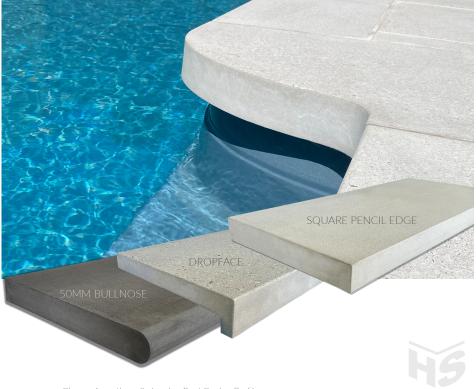

--------|-------------|
| MID GREY | INDUSTRY GREY | INPUSTRY<br>GREY<br>TRONED | CHARCOAE  | LIMESTONE | CAFFE              | CALLE HONED |

Hewnstone, a progressive concrete design company supply hand crafted architectural concrete and stone products, proudly South Australian manufacturers since 1995.

Hewnstone is committed to customer service and product quality, with nature inspired finishes and textures. Hewnstone's client-direct service, can help to create a unique design or finish, to perfectly complement your project. Our team can help you maintain a smooth progression from selection to completion. Complete your home with some of our unique outdoor living products including exposed aggregate paving, pool coping, walling and modern garden features in a variety of natural colours.



Choose from three Swimming Pool Coping Profiles